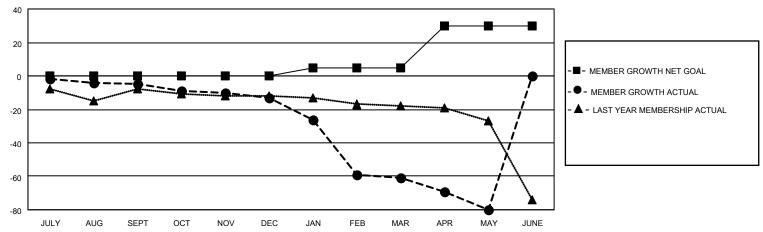

## District 7 N

| Clubs         |               |             |               | Members               |                         |                         |                                                    |  |
|---------------|---------------|-------------|---------------|-----------------------|-------------------------|-------------------------|----------------------------------------------------|--|
|               | RESULTS FOR   | R 2020-2021 |               | RESULTS FOR 2020-2021 |                         |                         |                                                    |  |
| QUARTER       | NEW CLUB GOAL | NEW CLUBS   | DROPPED CLUBS | QUARTER MEN           | MBER GROWTH NET<br>GOAL | MEMBER GROWTH<br>ACTUAL | DROPPED<br>MEMBERS ACTUAL<br>(including transfers) |  |
| JULY/AUG/SEPT | (1)           | 0           | 0             | JULY/AUG/SEPT         | 0                       | 15                      | 15                                                 |  |
| OCT/NOV/DEC   | 0             | 0           | 0             | OCT/NOV/DEC           | 0                       | 4                       | 11                                                 |  |
| JAN/FEB/MAR   | 0             | 0           | 2             | JAN/FEB/MAR           | 5                       | 13                      | 54                                                 |  |
| APR/MAY/JUNE  | 2             | 0           | 0             | APR/MAY/JUNE          | 25                      | 33                      | 29                                                 |  |

### GOALS AND ACTUAL MEMBERS CUMULATIVE

| DROPPED CLUBS: 2 |     | 13 CLUBS OF 28 ADDED 1 OR MORE<br>NEW MEMBERS | GENDER DISTRIBUTION  MALE 325 (60.07%) |              |     |
|------------------|-----|-----------------------------------------------|----------------------------------------|--------------|-----|
| DROPPED MEMBERS  |     |                                               | FEMALE                                 | 216 (39.93%) |     |
| DECEASED         | 8   | CLICK HERE FOR CUMULATIVE                     | TOTAL FAMILY UNIT MEMBERS              |              | 133 |
| CLUB CANCELLED   | 31  | MEMBERSHIP DATA                               |                                        |              | 67  |
| OTHER 70         |     |                                               | FAMILY MEMBERS PAYING HALF DUES        |              | 07  |
| TOTAL            | 109 |                                               |                                        |              |     |