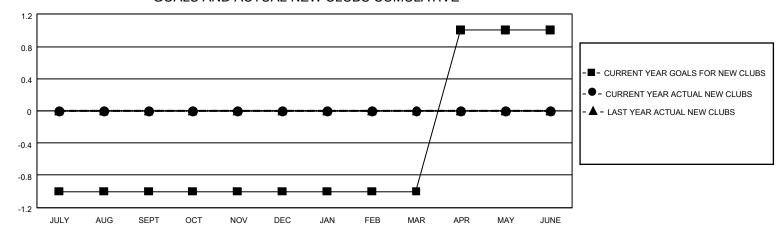

## District 7 N

| Clubs         |               |             |               | Members               |                         |                         |                                                    |  |
|---------------|---------------|-------------|---------------|-----------------------|-------------------------|-------------------------|----------------------------------------------------|--|
|               | RESULTS FOR   | R 2020-2021 |               | RESULTS FOR 2020-2021 |                         |                         |                                                    |  |
| QUARTER       | NEW CLUB GOAL | NEW CLUBS   | DROPPED CLUBS | QUARTER MEN           | MBER GROWTH NET<br>GOAL | MEMBER GROWTH<br>ACTUAL | DROPPED<br>MEMBERS ACTUAL<br>(including transfers) |  |
| JULY/AUG/SEPT | (1)           | 0           | 0             | JULY/AUG/SEPT         | 0                       | 15                      | 15                                                 |  |
| OCT/NOV/DEC   | 0             | 0           | 0             | OCT/NOV/DEC           | 0                       | 4                       | 11                                                 |  |
| JAN/FEB/MAR   | 0             | 0           | 2             | JAN/FEB/MAR           | 5                       | 13                      | 54                                                 |  |
| APR/MAY/JUNE  | 2             | 0           | 0             | APR/MAY/JUNE          | 25                      | 33                      | 29                                                 |  |

### GOALS AND ACTUAL NEW CLUBS CUMULATIVE